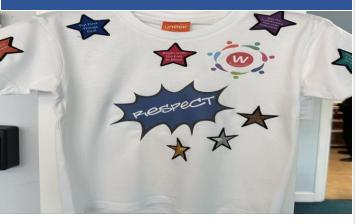

The focus for the whole school for this Academic Year is reading, and this includes us in the Attendance Team. We have changed the design for the T shirts to reflect this. We had a record number of 100% Attendance Children for Autumn 1 so well done!!!

## Our New T Shirt Design