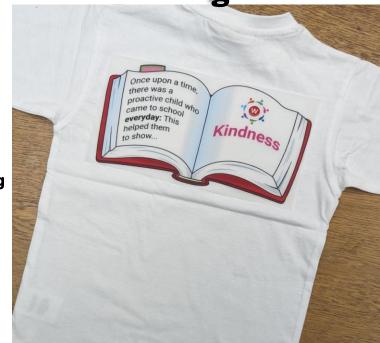

The focus for the whole school for this Academic Year is reading, and this includes us in the Attendance Team. We have changed the design for the T shirts to reflect this. We had a record number of 100% Attendance Children for Autumn 1 so well done!!!

## Our New T Shirt Design